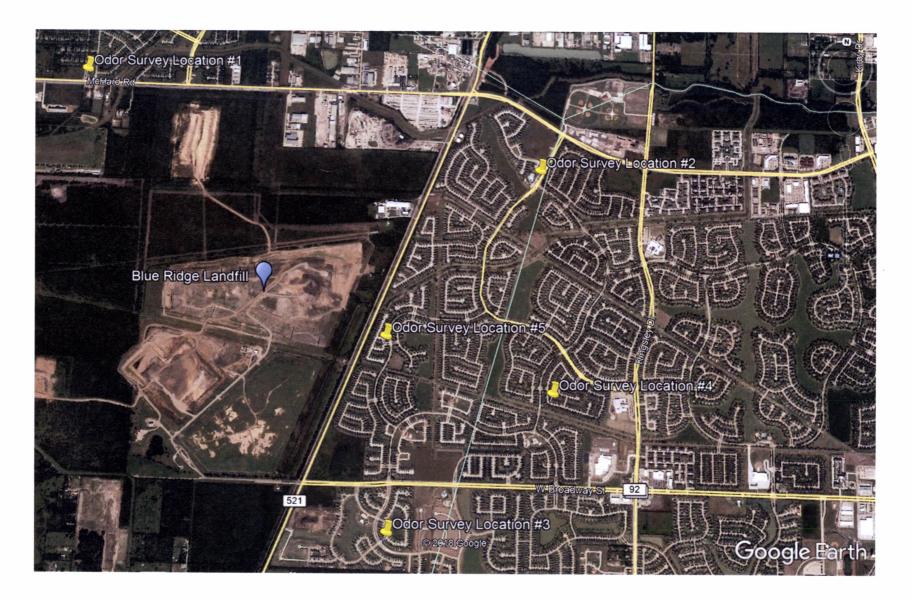

#### **Investigation Narrative**

On November 24, 2018, TCEQ investigators, Ms. Nicole Foster and Ms. Tricia Lestarjette, conducted odor surveys in the west Pearland area. The area is largely residential with numerous industrial facilities. See Attachment 1 for a map overview of odor survey locations.

\_\_\_\_Manifests

\_\_\_\_Notice of Registration

- \_\_\_\_Maps, Plans, Sketches
- \_\_\_\_Photographs

\_\_\_\_Correspondence from the facility

 $\underline{\chi}$  Other (specify) :

See Report List

Attachment 1 Attachment Name: Area Map RN #: RN102610102 CN#: CN602820599 Regulated Entity: Blue Ridge Landfill Date of Investigation: November 24, 2018

,

| Investigation | а Туре | 3 . | CM | IPL | NOVER CONTRACTOR |
|---------------|--------|-----|----|-----|------------------|
| Air Account   |        |     |    |     | Ē                |
| Attachment:   | -      |     |    |     |                  |
| Page          | 1      | _of | 2  |     | 100140200048     |

## Area Map with Odor Survey Locations November 24, 2018

| Investigati | on Typ | )e:  | CMI        | PL                          |       |
|-------------|--------|------|------------|-----------------------------|-------|
| Air Accour  | t NO:_ | F    | <u>G-0</u> | 536-                        | E     |
| Attachmer   | nt:    |      |            | ng programming a company of | 20040 |
| Page        | 2      | _of_ | 2          |                             |       |