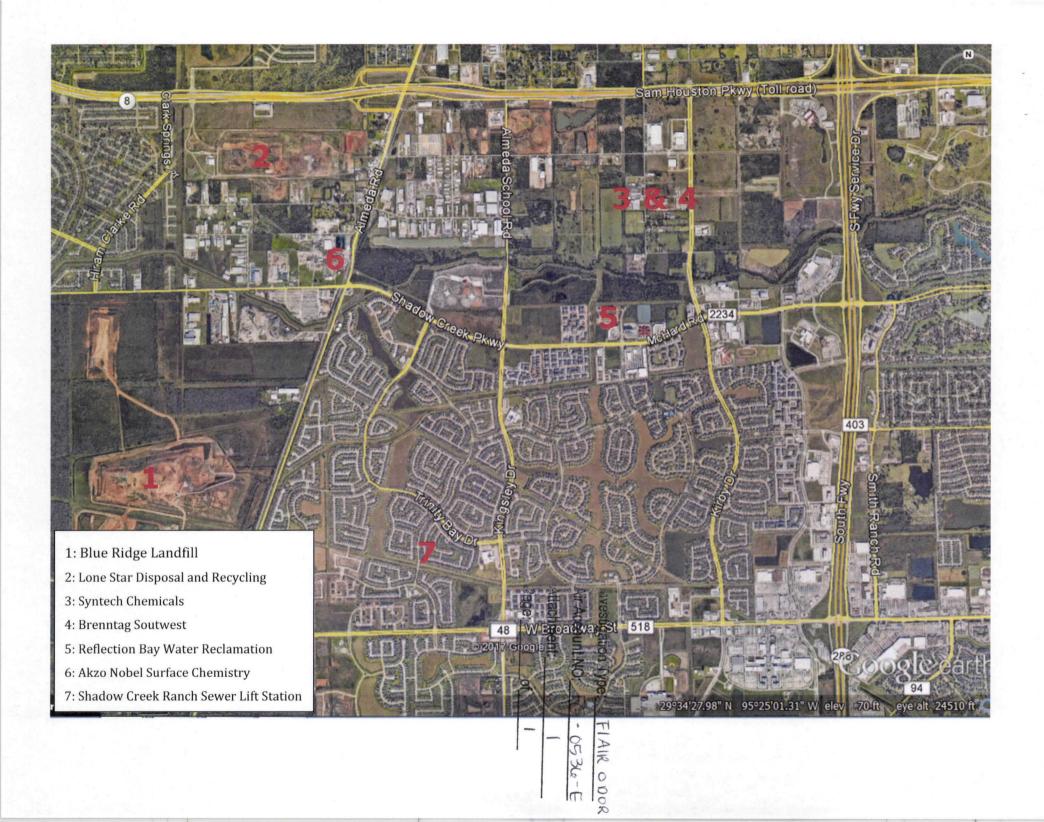

The investigators arrived at Highway 521 at 0605 and surveyed the western side of the subdivision which is adjacent to a landfill (See Attachment 1 - Map 1). No odors were detected. The investigators left the area at 0615.

The investigators arrived at McHard Road at 0620 and surveyed the northern side of the landfill (See Attachment 1 - Map 1). A strong landfill garbage odor was detected. The investigators stopped to conduct an odor survey at the 8100 block of McHard Road, directly north of the landfill, however, the odors quickly dissipated, so no odor survey was conducted.

The investigators travelled west along McHard Road and again detected the strong landfill garbage odor. At 0630, the investigators stopped to conduct an odor survey at 7705 McHard Road. The investigators conducted a 15  $\cdot$  minute odor survey (See Attachment 2 – Log 1).

The investigators followed the garbage odor plume further west along McHard Road. The investigators stopped to conduct an odor survey at the intersection of McHard Road and Hiram Clarke Road. At 0650, the investigators conducted a 15 minute odor survey (See Attachment 2 – Log 2).

The investigators continued north on Hiram Clarke Road at 0710. No odors were detected. The investigators then travelled east along Sam Houston Parkway Feeder Road. The investigators detected a relatively strong sulfur smell north of Lone Star Disposal and Recycling Facility at 0715. Due to traffic conditions the investigators were unable to stop to conduct a survey.

The investigators then travelled south on Almeda Road. No odors were detected along the survey route to Shadow Creek Parkway, where the investigators headed east. The investigators travelled north on Almeda School Road at 0730, no odors were detected.

At 0745, the investigators surveyed the area surrounding Syntech Chemicals, Brenntag Southwest, and north of the Reflection Bay Water Reclamation-Expansion and Rehabilitation Facility. No odors were detected. The investigators arrived at the northernmost point of Reflection Bay, adjacent to Reflection Bay Water Reclamation-Expansion and Rehabilitation Facility at 0750 and detected no odors at the plant.

The investigators arrived at Bluebonnet Drive, north of Akzo Nobel Surface Chemistry at 0755. There was a light not unpleasant soap odor. The investigators did not conduct an odor log survey as the odors dissipated quickly following detection.

#### Page 3 of 5

At 0800, the investigators arrived at the sewer lift station off Biscayne Drive. No odor was detected.

The investigators continued to Kirby Drive, the eastern side of Shadow Creek Ranch, at 0825 to conduct an additional survey associated with an odor complaint. See the discussion of the complaint investigation for additional information.

At 0855, the investigators travelled west along Sam Houston Freeway Feeder in order to conduct an odor survey north of Lone Star Disposal and Recycling Facility. No odors were detected during the second survey, as such, no odor log was completed.

Map of source location is included in Attachment 1.

Daily Summary

Date of investigation: June 15, 2017 Name of investigators: Mrs. Andrea Gustavson and Mr. Andrew Jay Evans Time of Arrival: 0825

Description of surrounding land use: residential and commercial Description of the terrain: flat

Cloud cover: Clear Wind Direction: SSE Wind speed: 4.6 mph Temperature: 81 F Precipitation: none Source of meteorological Conditions: Weather Underground Station KLVJ

Was odor detected? No

Map of alleged source location, survey location, and perimeter survey route are included in Attachment 1 – Map.