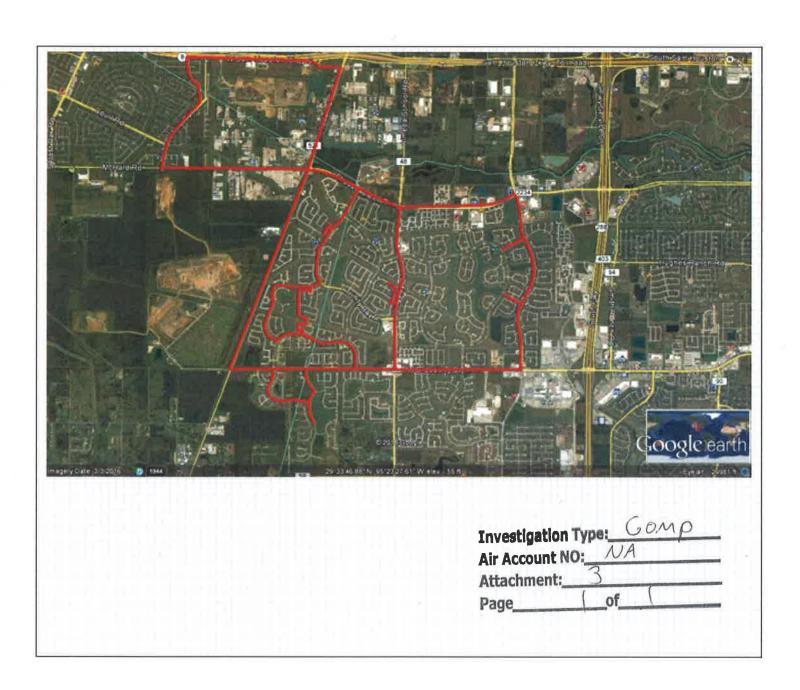

At 5:15 a.m., investigators Mr. Stoffer and Mr. Dews arrived in the Shadow Creek Ranch subdivision near the intersection of FM 2234 road and FM 521 road. The investigators started with a perimeter survey along Shadow Creek Parkway, Almeda Road, and West Broadway Street (See attachment 3 – odor survey maps). Along Almeda Road, the investigators detected a light honeysuckle odor, which was determined to be the landfill odor control. The investigators stopped for several minutes, but the odor dissipated soon after stopping. The investigators

### Page 3 of 5

determined the wind was blowing from the south using a Kestrel 4500. The investigators left the area at 5:30 a.m.

At 5:37 a.m., the investigators drove north of the landfill to McHard Road to just before the road meets Sidonie Drive. There, the light odor of garbage and honeysuckle was detected again. A short odor survey was conducted (See attachment 4). During the survey there was a 3.5 mph wind from the south and the temperature was 85° Fahrenheit. Light odors were detected which dissipated after about 5 minutes. The investigators left the area at 5:47 p.m.

At 5:48 a.m., the investigators experienced a petroleum odor near East Rippleridge Drive and McHard Road. The investigators characterized the odor as offensive based on experience, training, and the examples on the TCEQ FIDO chart. A second short odor survey was conducted (See attachment 4). During the survey the wind had mostly stopped and the temperature was 81.5° Fahrenheit. A light to moderate odor was detected which dissipated after about 12 minutes. The investigators left at the site at 5:55 a.m.