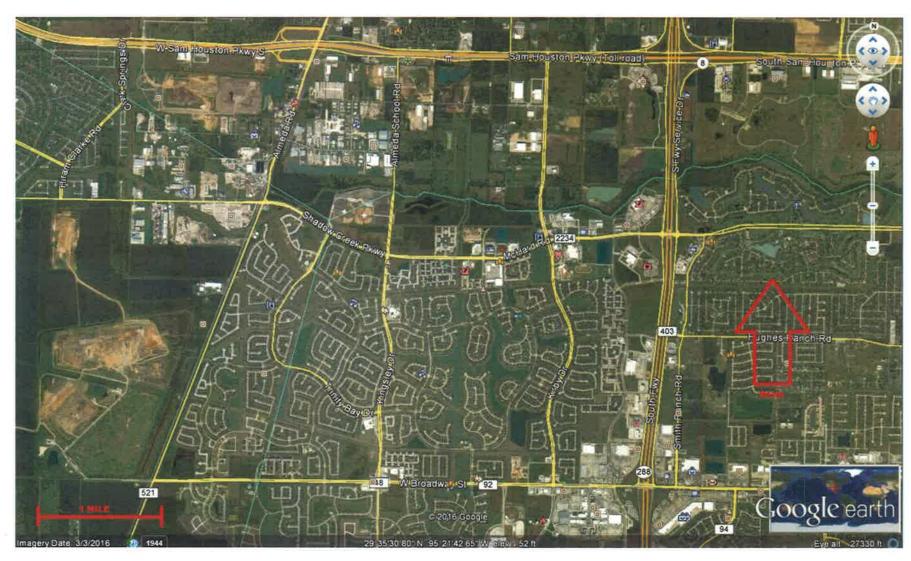

### **Investigation Comments:**

Introduction

On June 28, June 29, June 30 and July 1, 2016, TCEQ received twenty-nine (29) complaints by telephone and e-mail regarding strong odors in the vicinity of Shadow Creek Ranch neighborhood in Pearland, Texas. The complaints were documented in TCEQ incident #236669.

An area map is in Attachment 1. Focus areas are indicated by red squares.

Investigation Narrative

On July 7, 2016. TCEQ investigators Mr. Jonathan Stoffer and Mr. Cameron Dews arrived at the vicinity of the alleged sources. The surrounding land use is a mix of residential, commercial, and industrial areas. The terrain is flat with sporadic forest. Meteorological conditions for the alleged incident dates and investigation dates are as follows: