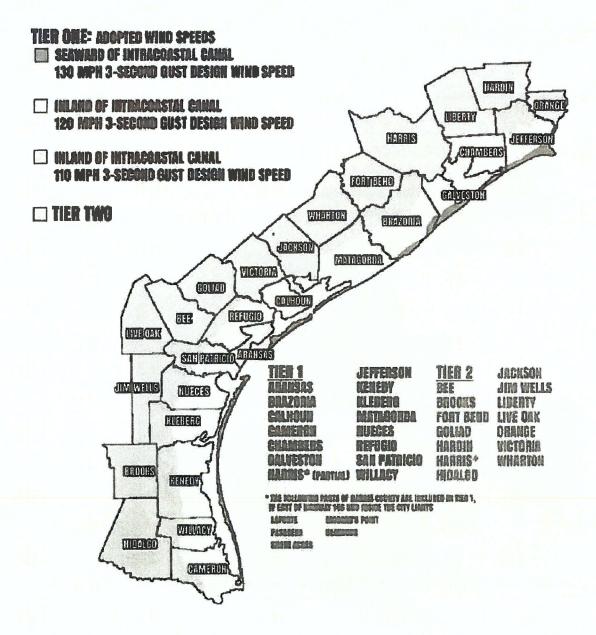

# **BACKGROUND**

The City of Pearland is required to have windstorm insurance on property and contents located in Brazoria County as Brazoria County is a designated catastrophe zone, one of fourteen Gulf Coast Coastal Counties designated as such. Pearland is located in the Tier 1 Zone, Inland II category.