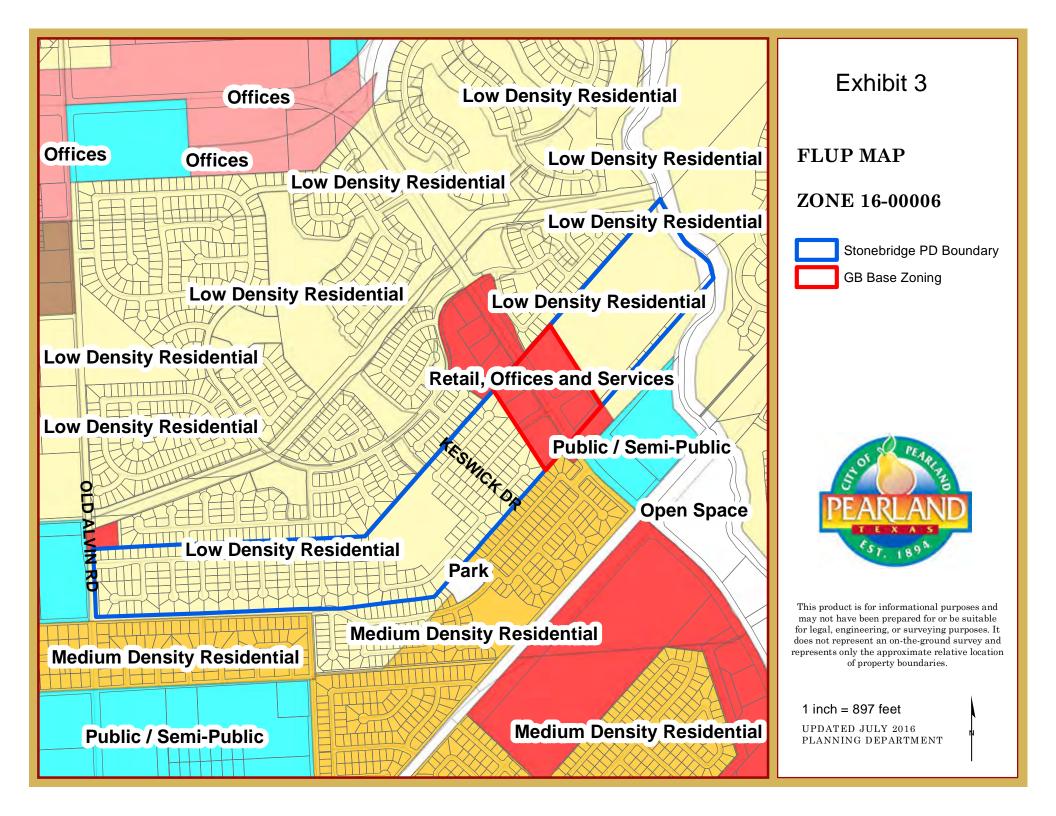

#### **Exhibits**

- 1. Map of Stonebridge PUD
- 2. Map of affected parcels in PUD

Exhibit 1

**AERIAL MAP** 

**ZONE 16-00006** 

Stonebridge PD Boundary

GB Base Zoning

This product is for informational purposes and may not have been prepared for or be suitable for legal, engineering, or surveying purposes. It does not represent an on-the-ground survey and represents only the approximate relative location of property boundaries.