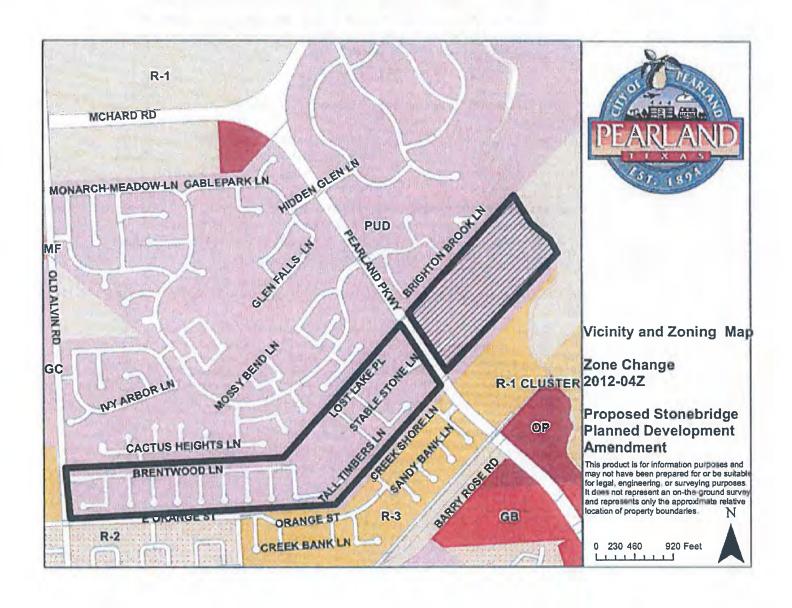

**General Location:** East and West sides of Pearland Parkway, North of Barry Rose Road – Stonebridge Planned Development.

General Location: East and West sides of Pearland Parkway, North of Barry Rose Road – Stonebridge Planned Development.

#### **Exhibits**

- 1. Map of Stonebridge PUD
- 2. Map of affected parcels in PUD

Exhibit 1

**AERIAL MAP** 

**ZONE 16-00006** 

Stonebridge PD Boundary

GB Base Zoning

This product is for informational purposes and may not have been prepared for or be suitable for legal, engineering, or surveying purposes. It does not represent an on-the-ground survey and represents only the approximate relative location of property boundaries.