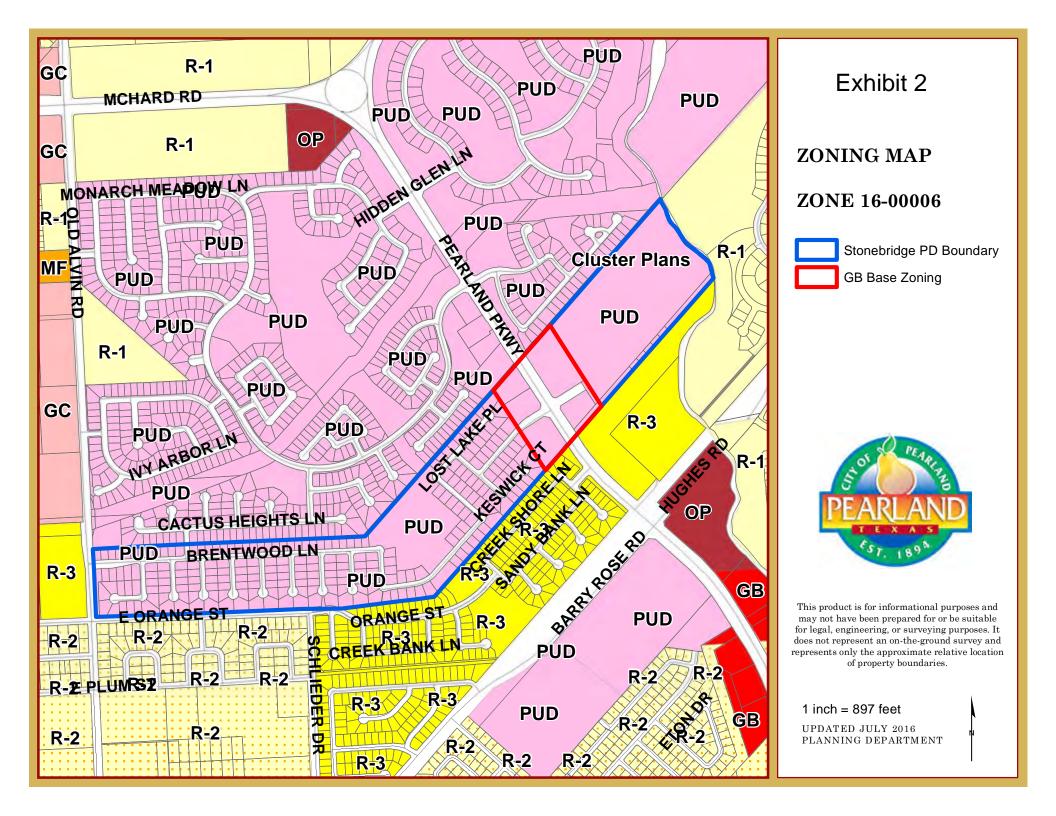

#### **Exhibits**

- 1. Map of Stonebridge PUD
- 2. Map of affected parcels in PUD

Exhibit 1

**AERIAL MAP** 

**ZONE 16-00006** 

Stonebridge PD Boundary

GB Base Zoning

This product is for informational purposes and may not have been prepared for or be suitable for legal, engineering, or surveying purposes. It does not represent an on-the-ground survey and represents only the approximate relative location of property boundaries.