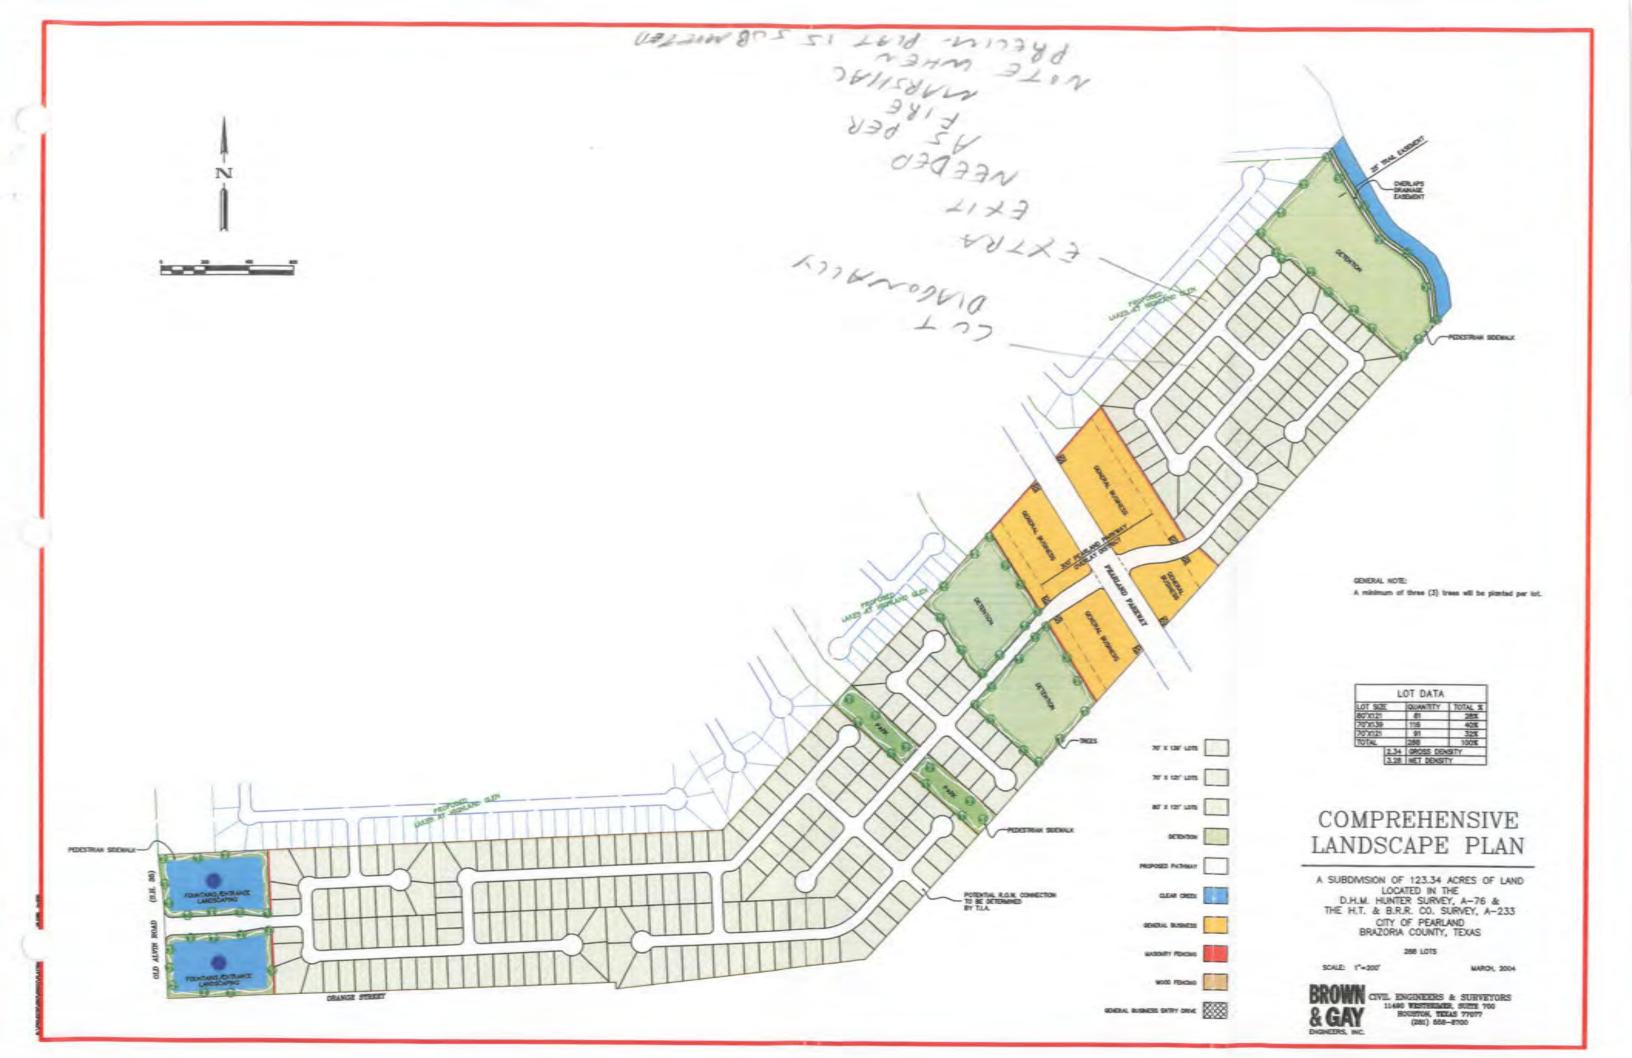

#### **Zone Change Application No. ZONE 16-00006**

A request of City for approval of a change in zoning to amend the Stonebridge Planned Development to allow auto related uses by a Conditional Use Permit on properties designated General Business (GB); on approximately 123.33 acres of land.

**General Location:** East and West sides of Pearland Parkway, North of Barry Rose Road – Stonebridge Planned Development.

#### **Summary of Request**

In August 2015, the City Council approved an amendment to the Unified Development Code which required automobile related uses including gas stations, auto parts stores, pawn shop, pay day loan centers, (including title loans and check cashing) & gold exchange uses to be approvable by Conditional Use Permit (CUP) in General Business and General Commercial Zoning districts City wide. A CUP allows the Planning and Zoning Commission and the City Council the opportunity to review the suitability of the use in the zoning district. Conditional uses are those uses which are generally compatible with the permitted land uses in a given zoning district. These uses require individual review of their proposed location, design, configuration, and possible imposition of conditions to ensure appropriateness of the use at a particular location within a given district.

The Stonebridge PUD was approved in April, 2004 (Ordinance 509-706). To date, one amendment to the original PUD was approved in May, 2012. The Stonebridge PUD still uses the previous land development code and permits these now conditioned uses by right. The staff proposes a second amendment as it relates to permitted uses from the underling GB base zoning classification. This amendment will not change the zoning classification of those tracts of land and no uses which are currently allowed in any of the zones will be eliminated. In recent years, there has been an increase of properties zoned GB or GC that have been developed with intense commercial uses such as auto repair, pawn shops, or fuel stations and now abut residential developments. This pattern of development raises adjacency concerns. Currently, the City has no ability to consider how these sites may or may not affect the abutting residential. The proposed changes will help with mitigating any negative impacts that may affect adjoining properties.

## **Site History**

The area encompassed by the Stonebridge Planned Unit Development was annexed into the City of Pearland in 1960. The Stonebridge PUD was originally approved in 2004, under the Land Use and Urban Development Ordinance. The PUD is divided by Pearland Parkway. To date, one amendment to the PUD was approved in May, 2012 to revise the land use map.

#### **Impact on Existing and Future Development**

It is anticipated that the proposed amendment to the Stonebridge PUD will have a positive impact on existing and future development. The commercial district along Pearland Parkway is currently shown as encompassing five parcels. The CUP process will allow greater oversight into the development and redevelopment of that property should its use fall into one of the restricted categories by ensuring that additional measures are undertaken to protect adjacent residential properties from negative impacts of these restricted land uses.

#### **Exhibits**

- 1. Map of Stonebridge PUD
- 2. Map of affected parcels in PUD

Exhibit 1

**AERIAL MAP** 

**ZONE 16-00006** 

Stonebridge PD Boundary

GB Base Zoning

This product is for informational purposes and may not have been prepared for or be suitable for legal, engineering, or surveying purposes. It does not represent an on-the-ground survey and represents only the approximate relative location of property boundaries.