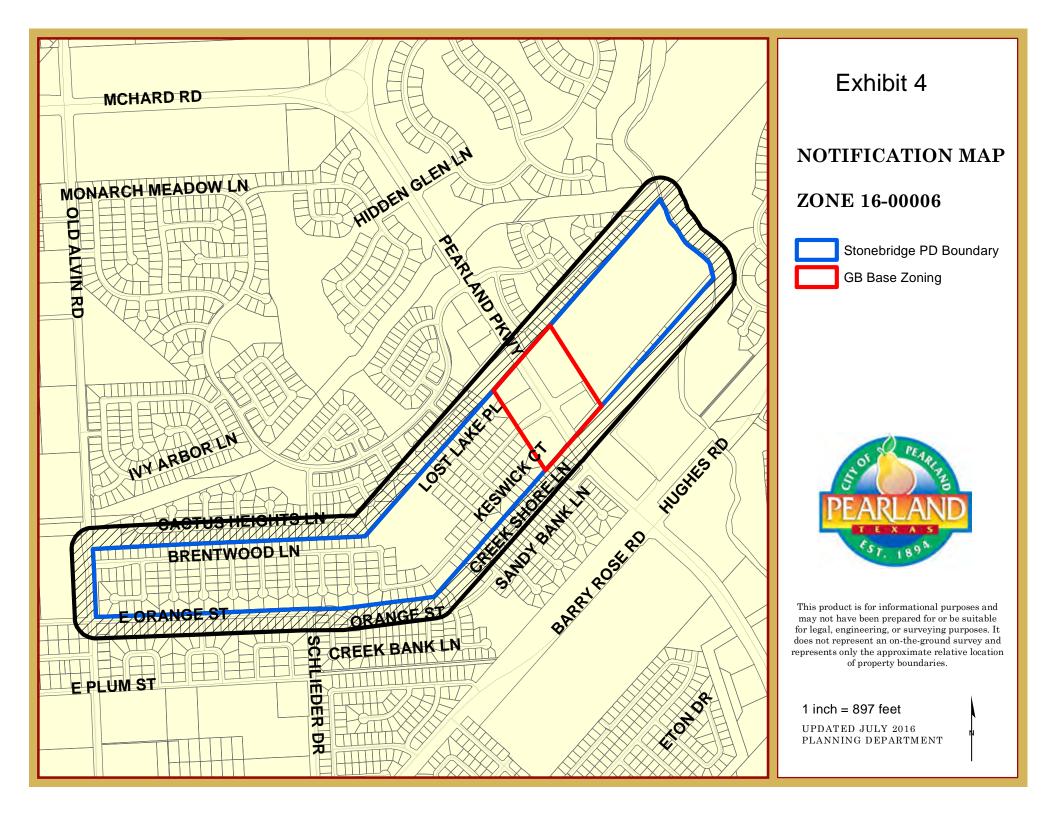

#### **Public Notification**

Staff sent public notices, comment forms and a vicinity map to the applicant, the owner of the property and to property owners within 200 feet of the subject property under consideration for amendment to the Stonebridge PUD. Additionally, a legal notice of the public hearing was published in the local newspaper, and a notification sign was placed on the property by the applicant.